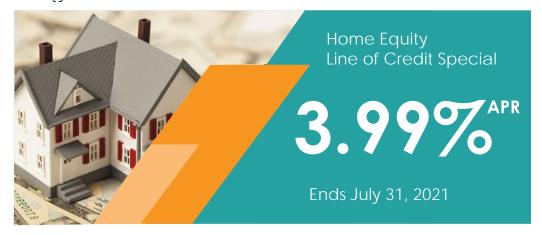

# Rates

| New Auto          | as low as 2.25% APR  |
|-------------------|----------------------|
| Used Auto         | as low as 2.75% APR  |
| New Recreational  | as low as 3.25% APR  |
| Used Recreational | as low as 3.75% APR  |
| HELOC             | 5.00% APR            |
| Visa              | 8.90% APR            |
| Line of Credit    | as low as 12.00% APR |
| Signature Loan    | as low as 8.00% APR  |
| Savings           | 0.02% APY            |
| Checking          | 0.02% APY            |
| 6 month CD        | 0.10% APY            |
| 12 month CD       | 0.15% APY            |