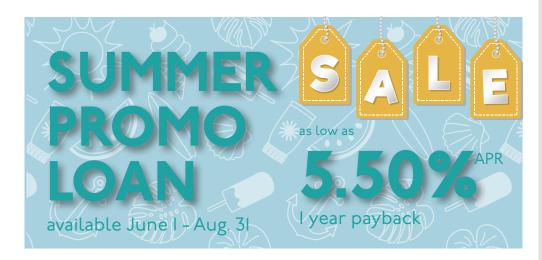

# Rates

| New Auto          | as low as 2.25% APR  |
|-------------------|----------------------|
| Used Auto         | as low as 2.75% APR  |
| New Recreational  | as low as 3.25% APR  |
| Used Recreational | as low as 3.75% APR  |
| HELOC             | 5.00% APR            |
| Visa              | 8.90% APR            |
| Line of Credit    | as low as 12.00% APR |
| Signature Loan    | as low as 8.00% APR  |
| Savings           | 0.02% APY            |
| Checking          | 0.02% APY            |
| 6 month CD        | 0.10% APY            |
| 12 month CD       | 0.15% APY            |