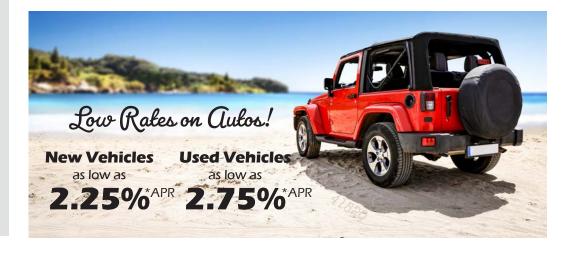

# Rates

| New Auto          | as low as 2.25% APR  |
|-------------------|----------------------|
| Used Auto         | as low as 2.75% APR  |
| New Recreational  | as low as 3.25% APR  |
| Used Recreational | as low as 3.75% APR  |
| HELOC             | 5.00% APR            |
| Visa              | 8.90% APR            |
| Line of Credit    | as low as 12.00% APR |
| Signature Loan    | as low as 8.00% APR  |
| Savings           | 0.02% APY            |
| Checking          | 0.02% APY            |
| 6 month CD        | 0.10% APY            |
| 12 month CD       | 0.15% APY            |