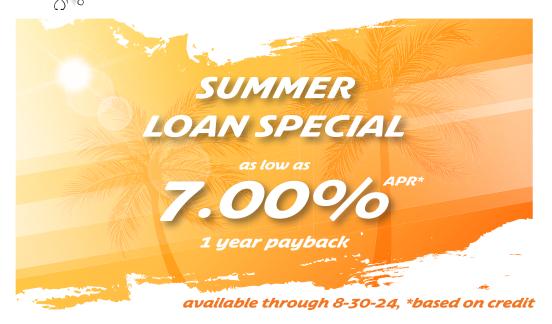

## Rates

| New Auto          | as low as 5.10% APR  |
|-------------------|----------------------|
| Used Auto         | as low as 5.60% APR  |
| New Recreational  | as low as 6.10% APR  |
| Used Recreational | as low as 6.60% APR  |
| HELOC             | Contact MPCU         |
| Visa              | 8.90% APR            |
| Line of Credit    | as low as 12.00% APR |
| Signature Loan    | as low as 9.00% APR  |
| Savings           | 0.25% APY            |
| Checking          | 0.25% APY            |
| 6 month CD        | 4.50% APY            |
| 12 month CD       | 3.00% APY            |

Rates are subject to change without notice